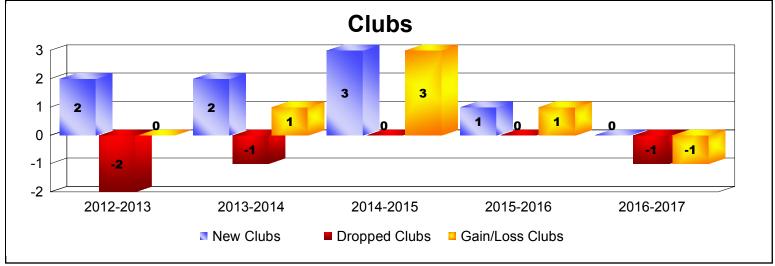

District 2 A2

As of June 2017 Cumulative

| Year      | New<br>Clubs | Dropped<br>Clubs | Gain/<br>Loss<br>Clubs | New<br>Members | Charter<br>Members | Reinstate<br>Members | Transfer<br>Members | Total<br>Member<br>Added | Total<br>Members<br>Dropped | Gain/<br>Loss<br>Members |
|-----------|--------------|------------------|------------------------|----------------|--------------------|----------------------|---------------------|--------------------------|-----------------------------|--------------------------|
| 2012-2013 | 2            | -2               | 0                      | 201            | 51                 | 25                   | 8                   | 285                      | -221                        | 64                       |
| 2013-2014 | 2            | -1               | 1                      | 225            | 65                 | 16                   | 11                  | 317                      | -296                        | 21                       |
| 2014-2015 | 3            | 0                | 3                      | 245            | 85                 | 21                   | 12                  | 363                      | -277                        | 86                       |
| 2015-2016 | 1            | 0                | 1                      | 181            | 28                 | 6                    | 8                   | 223                      | -352                        | -129                     |
| 2016-2017 | 0            | -1               | -1                     | 300            | 2                  | 5                    | 6                   | 313                      | -260                        | 53                       |
| Average   | 2            | -1               | 1                      | 230            | 46                 | 15                   | 9                   | 300                      | -281                        | 19                       |