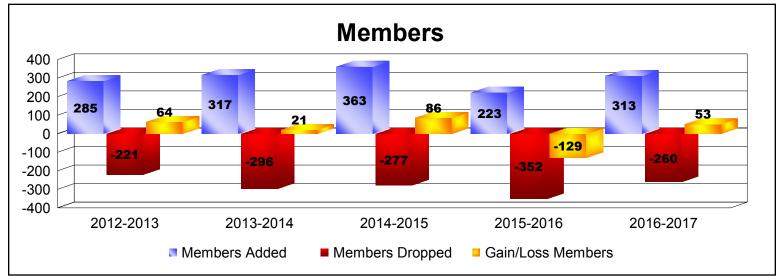

District 2 A2

As of June 2017 Cumulative

| Year      | New<br>Clubs | Dropped<br>Clubs | Gain/<br>Loss<br>Clubs | New<br>Members | Charter<br>Members | Reinstate<br>Members | Transfer<br>Members | Total<br>Member<br>Added | Total<br>Members<br>Dropped | Gain/<br>Loss<br>Members |
|-----------|--------------|------------------|------------------------|----------------|--------------------|----------------------|---------------------|--------------------------|-----------------------------|--------------------------|
| 2012-2013 | 2            | -2               | 0                      | 201            | 51                 | 25                   | 8                   | 285                      | -221                        | 64                       |
| 2013-2014 | 2            | -1               | 1                      | 225            | 65                 | 16                   | 11                  | 317                      | -296                        | 21                       |
| 2014-2015 | 3            | 0                | 3                      | 245            | 85                 | 21                   | 12                  | 363                      | -277                        | 86                       |
| 2015-2016 | 1            | 0                | 1                      | 181            | 28                 | 6                    | 8                   | 223                      | -352                        | -129                     |
| 2016-2017 | 0            | -1               | -1                     | 300            | 2                  | 5                    | 6                   | 313                      | -260                        | 53                       |
| Average   | 2            | -1               | 1                      | 230            | 46                 | 15                   | 9                   | 300                      | -281                        | 19                       |